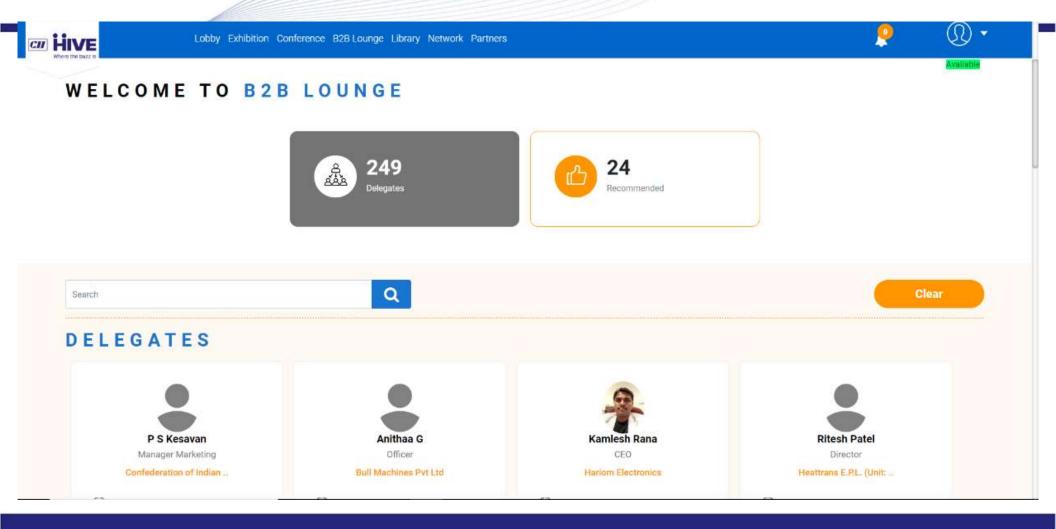

| CII                                     |    |            |
|              | Country                                                 | Mobile Display Mobile no. in my profile | ¥8 |            |
|              | India 🗸                                                 | + 91 9840906930                         |    |            |
|              | Email                                                   |                                         |    |            |
|              | kunal.joshi@cii.in                                      |                                         |    |            |
|              | Personal Profile                                        |                                         | _  |            |

### B2B LOUNGE TO CONNECT WITH DELEGATES / VISITORS



### B2B LOUNGE TO CONNECT WITH DELEGATES / VISITORS





# Thank you