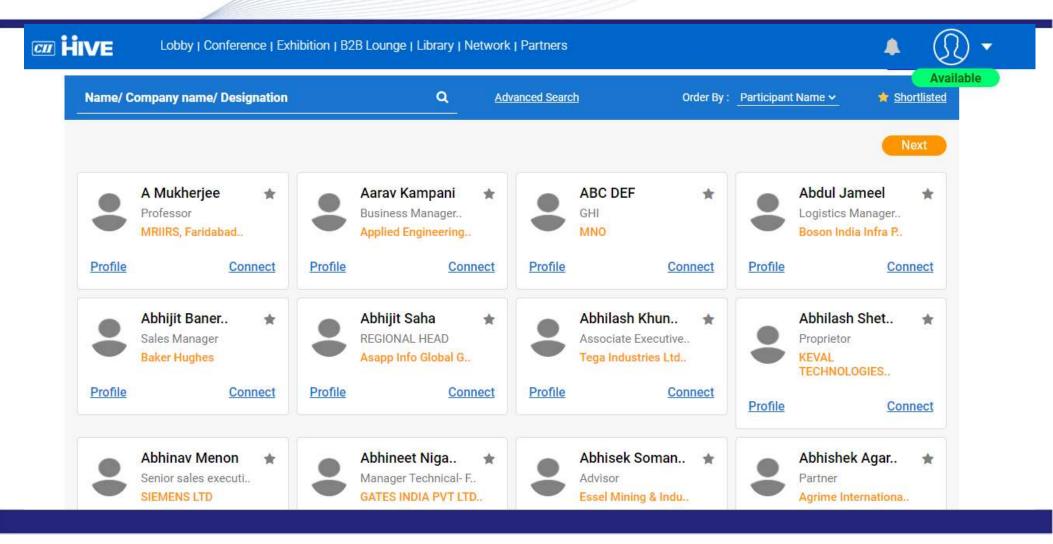

|            |
|              | Country                                                 | Mobile Display Mobile no. in my profile | ¥8 |            |
|              | India 🗸                                                 | + 91 9840906930                         |    |            |
|              | Email                                                   |                                         |    |            |
|              | kunal.joshi@cii.in                                      |                                         |    |            |
|              | Personal Profile                                        |                                         | _  |            |

### B2B LOUNGE TO CONNECT WITH DELEGATES / VISITORS



### B2B LOUNGE TO CONNECT WITH DELEGATES / VISITORS





# Thank you